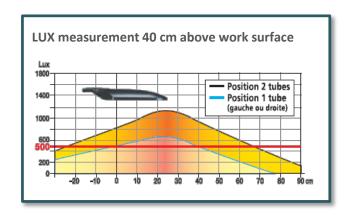

### Efficient and visual comfort

DUO LED provides an ideal visual comfort, especially when using computer workstations. Fitted with a reflector and a low luminance diffuser, it diffuses an asymmetric lighting enabling to light up both the keyboard and the documents, thus reducing contrasts and dazzling, which are source of eyestrain and headaches.