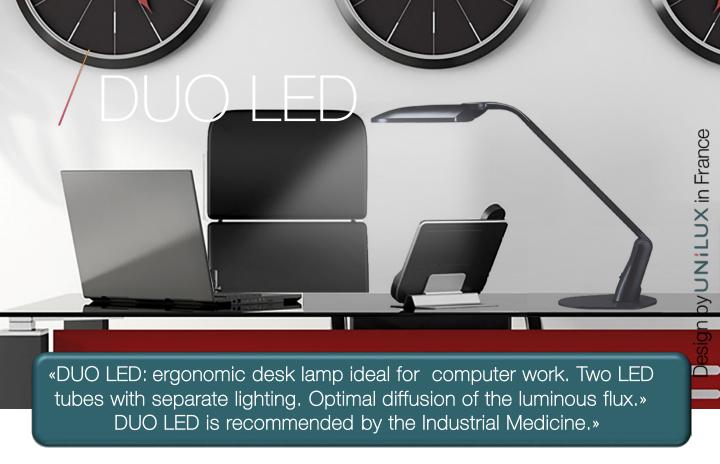

### Efficient and visual comfort

DUO LED provides an ideal visual comfort, especially when using computer workstations. Fitted with a reflector and a low luminance diffuser, it diffuses an asymmetric lighting enabling to light up both the keyboard and the documents, thus reducing contrasts and dazzling, which are source of eyestrain and headaches.

The lamp is equipped with LED 2x5W and 1 switch located under the head, easy to access