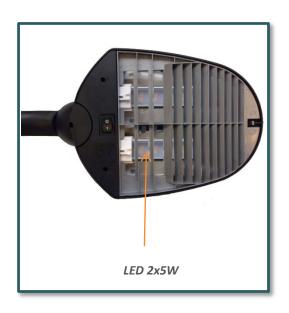

The lamp is equipped with LED 2x5W and 1 switch located under the head, easy to access

#### Source

LED built-in: rated power 2x5W

| SAP no.   | Colours<br>Fixing | Energy<br>consumption<br>KW/1000 h | Lm   | Lm/<br>W | Colour<br>T° | CRI | Source's<br>lifetime* | Warran<br>ty | Net<br>weight | EAN code      |
|-----------|-------------------|------------------------------------|------|----------|--------------|-----|-----------------------|--------------|---------------|---------------|
| 400093984 | Black<br>Base     | 11                                 | 1000 | 100      | 3500 K       | >80 | 50000h                | 2 years      | 2,85 kg       | 3595560020874 |