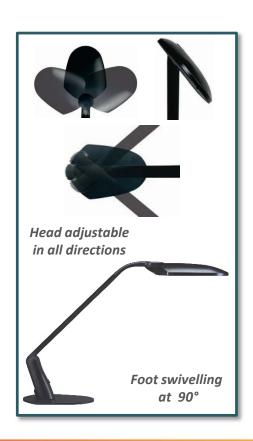

## Adjustment just as you like

The head of the DUO LED lamp is adjustable in all directions. Its arm swivels at 90° on the foot. Its large streamlined head provides a large diffusion spectrum.