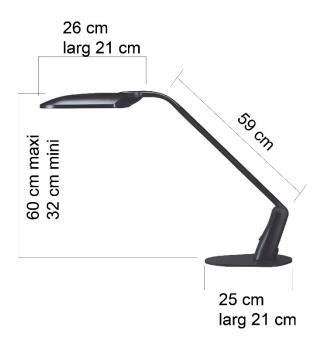

fficient and visual comfort

DUO LED provides an ideal visual comfort, especially when using computer workstations. Fitted with a reflector and a low luminance diffuser, it diffuses an asymmetric lighting enabling to light up both the keyboard and the documents, thus reducing contrasts and dazzling, which are source of eyestrain and headaches.

The lamp is equipped with LED 2x5W and 1 switch located under the head, easy to access

# **DESIGN**

## Adjustment just as you like

The head of the DUO LED lamp is adjustable in all directions. Its arm swivels at 90° on the foot. Its large streamlined head provides a large diffusion spectrum.

## **BENEFIT PRODUCT**

# **Approval**

DUO LED is approved for High-rise buildings and Public-Access buildings (PAB).

Made in EUROPE





# → DIMENSIONS





### TECHNICAL FEATURES

#### **Materials**

ABS, Steel, Santoprene Recyclable Aluminium

#### Source

LED built-in: rated power 2x5W





| SAP no.   | Colours<br>Fixing | Energy<br>consumption<br>KW/1000 h | Lm   | Lm/<br>W | Colour<br>T° | CRI | Source's<br>lifetime* | Warran<br>ty | Net<br>weight | EAN code      |
|-----------|-------------------|------------------------------------|------|----------|--------------|-----|-----------------------|--------------|---------------|---------------|
| 400093984 | Black<br>Base     | 11                                 | 1000 | 100      | 3500 K       | >80 | 50000h                | 2 years      | 2,85 kg       | 3595560020874 |

<sup>\*</sup> Average use: 1000h/year