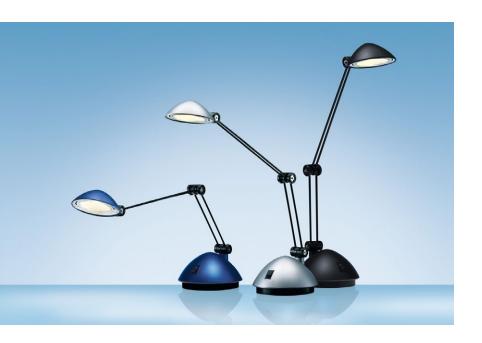

## **LED Space**

- Snazzy, compact LED lamp in three trendy colours
- High-quality surface finish (silk mat)
- Variously adjustable at the arm and the lamp head
- Pleasant reading light