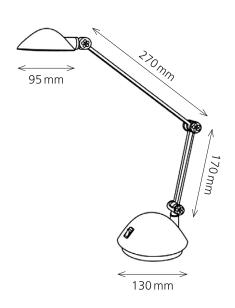

Colour rendering index (CRI): > 80

Life time: 30 000 hours
Extension: max. 490 mm
Height: max. 500 mm
Base: Ø 130 mm
Head of lamp: Ø 95 mm
Net weight: 1.1 kg
Material: ABS, metal

Packaging: 4-coloured sales packaging Light source: energy efficiency class: E