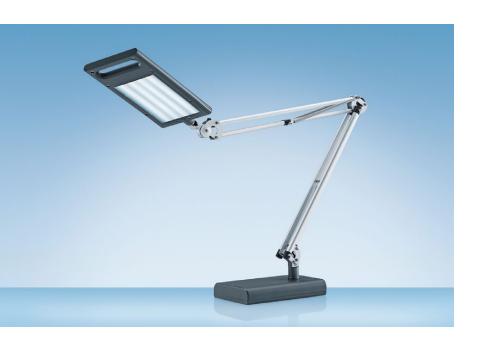

## LED 4 Work

- The high-quality LED lamp likes to come closer and to stretch its lamp head in every direction
- The double arm made of aluminium allows the lamp to reach even the farthest corners of the table
- The anti-glare shade ensures an even distribution of light on the working desk
- Supplied with base and clamp