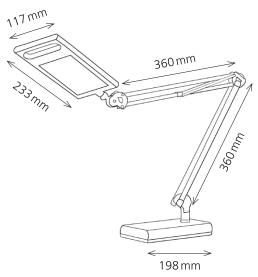

Maximum illuminance: 1000 Lux (measuring distance 40 cm)

Colour rendering index (CRI): 85

Life time: 25 000 hours Extension: max. 700 mm Height: max. 720 mm

 Head of lamp:
 233 mm x 117 mm (L x W)

 Base:
 198 mm x 120 mm (L x W)

 Clamp:
 opening 5-45 mm

Cable length: 1.80 m Net weight: 3.90 kg

Material: aluminium, ABS

Packaging: 4-coloured sales packaging Light source: energy efficiency class: D

model identification: 4work00000633