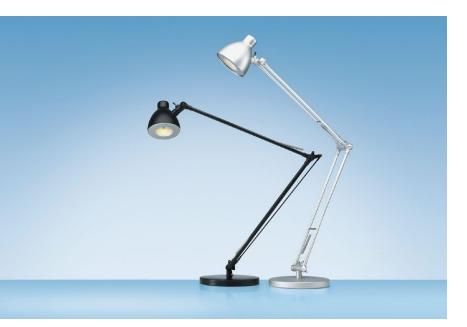

## LED Valencia

- Classic LED lamp with a large extension
- Double arm made of aluminium
- Lamp head vertically adjustable
- Stable steel base
- Soft, pleasant reading light

41-5010.618 silver 41-5010.619 black