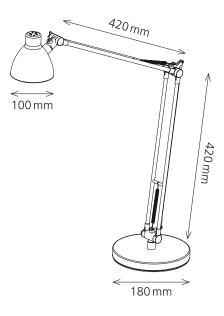

### **Technical data**

Power: Weighted energy consumption: Voltage: Luminous flux: Colour temperature: Maximum illuminance: Colour rendering index (CRI): Life time: Extension: Height: Arm length: Base: Head of lamp: Net weight: Material: Packaging: Light source:

### 7 W

7 kWh / 1000 h 220-240 VAC, 50-60 Hz 350 Lumen (90° solid angle) 3000 Kelvin (warm white) 469 Lux (measuring distance 50 cm) > 80 30 000 hours max. 620 mm max. 800 mm 420 mm x 420 mm Ø 180 mm Ø 100 mm, 100 mm (H) 2.8 kg aluminium, iron, ABS 4-coloured sales packaging energy efficiency class: F model identification: valen0000061x