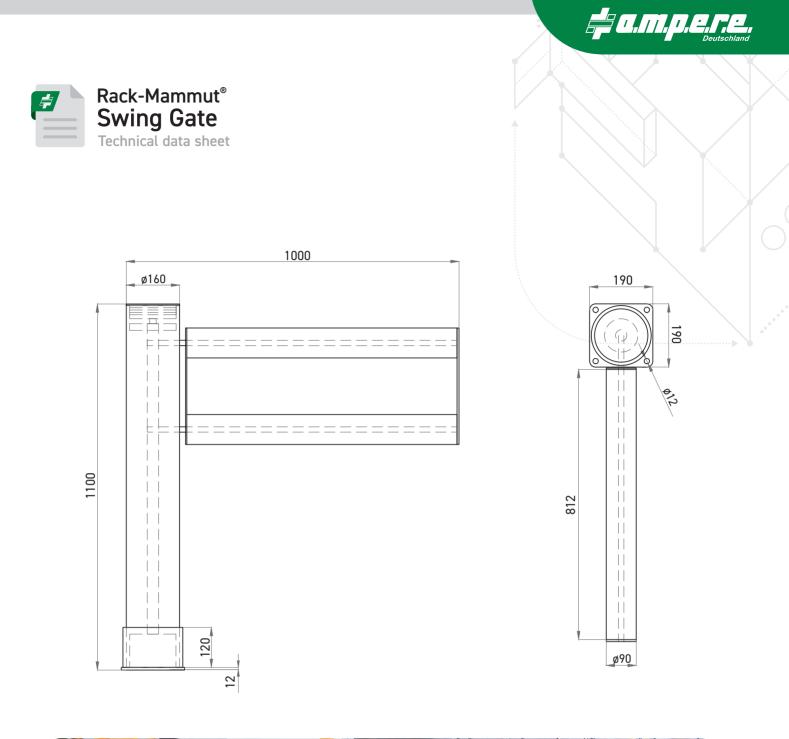

## FIXING

Heavy-duty concrete anchor

L = 110 mm ;  $\emptyset$  = 12 mm ; M12 45 Nm max. tightening torque 19,7 kN min. pull-out force

| DIMENSIONS            |                                     |  |
|-----------------------|-------------------------------------|--|
| Length/<br>Height     | 1000 mm / 1100 mm                   |  |
| Ø                     | Ø 160 mm bollard / Ø 90 mm handrail |  |
| Base plate<br>(WxLxH) | 190 mm x 190 mm x 12 mm             |  |