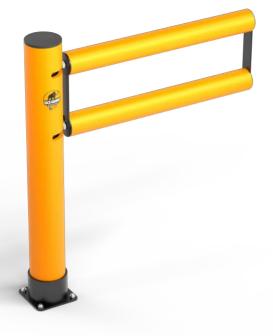

Rack-Mammut<sup>®</sup> Swing Gate system is compatible with various handrails. It enables controlled and safe crosswalks and access points. The controlled inward opening of the Swing Gate leads the operator to look around for possible hazards before passing. The SwingGate closes automatically after use. Made of ballistic plastic (elastic, resilient, dimensionally stable), the Swing Gate is quick to install, easy to adjust and simple to operate.

For safe foot crossings