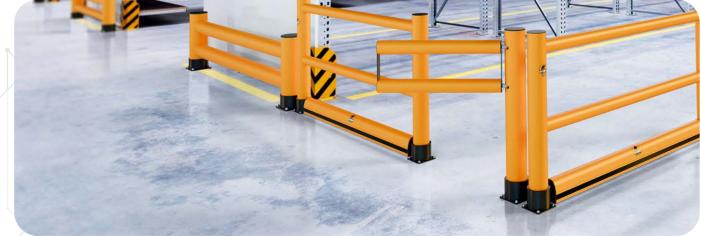

Rack-Mammut<sup>®</sup> Swing Gate system is compatible with various handrails. It enables controlled and safe crosswalks and access points. The controlled inward opening of the Swing Gate leads the operator to look around for possible hazards before passing. The SwingGate closes automatically after use. Made of ballistic plastic (elastic, resilient, dimensionally stable), the Swing Gate is quick to install, easy to adjust and simple to operate.

For safe foot crossings