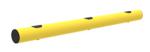

| Description:                          | Kerb Barrier Mike 2000mm            |
|---------------------------------------|-------------------------------------|
| Item number:                          | DFKB-2                              |
| GTIN:                                 | 4250912395626                       |
| Customs tariff number:                | 39269097                            |
| Material:                             | Polyethylene                        |
| Width (mm):                           | 2000                                |
| Height (mm):                          | 140                                 |
| Depth/Length (mm):                    | 140                                 |
| Installation width (mm):              | 2000                                |
| Diameter (mm):                        | 140                                 |
| Net weight (kg):                      | 8,26                                |
| Gross weight (kg):                    | 9,25                                |
| Colour:                               | yellow - black                      |
| Area of application:                  | indoor and outdoor use              |
| Mounting location:                    | paved ground                        |
| Mounting:                             | bolting                             |
| Delivery is:                          | partly disassembled                 |
| Number of mounting holes:             | 3                                   |
| Fixing included:                      | Concrete screw anchors M12 x 110 mm |
| Deformation under maximal force (mm): | 100                                 |
| Chemical Resistance:                  | high-ISO/TR 10358                   |
| Temperature Range:                    | -40° up to +50°                     |
| Recyclability:                        | 100%                                |
| Warranty:                             | 5 years                             |
| Brand:                                | d-flexx                             |
| ETIM Class Code:                      | EC004073                            |