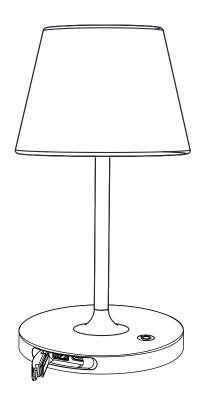

## NEW NORTHERN INSTRUCTION MANUAL

When pressing the on/off indicator, the light will dim up/ down. During charging, there will be a green indicator flash. After fully charged the green indicator will keep lighting on. Blue indicator light means that the lamp is charging other devices. Blue light flashes means the lamp needs to be charged.

Charging time 4-6 hours Working time 8-16 hours

Power bank output DC 5V/2A

Please remember in case the lamp has not been used for 2-3 months, that the batteries needs to be recharged.

Material: Aluminium/ metal/ acrylic

Can be used both in- and outdoor (IP44)

Halo Design Copenhagen Gammelgårdsvej 85 DK-3520 Farum Model no. New Northern 2W DC5V 50/60 HZ LED 4000 mAh battery IP 44