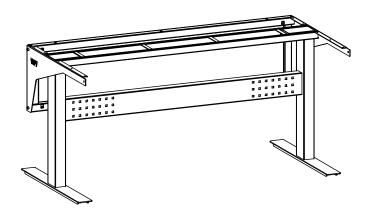

## **PACKING LIST**

| 1 AORING LIGH                                                                                                                                         |                              |
|-------------------------------------------------------------------------------------------------------------------------------------------------------|------------------------------|
| Frame                                                                                                                                                 | pcs                          |
| Column                                                                                                                                                | 2                            |
| Feet                                                                                                                                                  | 2                            |
| End pipe                                                                                                                                              | 2                            |
| Outer pipe                                                                                                                                            | 4                            |
| Connection pipe                                                                                                                                       | 2                            |
| Cable clamp                                                                                                                                           | 8                            |
| Rubber grip                                                                                                                                           | 4                            |
| Rubber washer                                                                                                                                         | 18                           |
| Hole cap                                                                                                                                              | 4                            |
|                                                                                                                                                       |                              |
| Control Box / Hand control                                                                                                                            | pcs                          |
| Control Box / Hand control Control box                                                                                                                | pcs<br>1                     |
|                                                                                                                                                       |                              |
| Control box                                                                                                                                           | 1                            |
| Control box Hand control                                                                                                                              | 1                            |
| Control box Hand control AC cable                                                                                                                     | 1<br>1<br>1                  |
| Control box Hand control AC cable Screws                                                                                                              | 1<br>1<br>1<br>pcs           |
| Control box Hand control AC cable Screws Screw for motor house / Outer pipe, M6x16mm                                                                  | 1<br>1<br>1<br>pcs<br>8      |
| Control box Hand control AC cable Screws Screw for motor house / Outer pipe, M6x16mm Screw for feet, M10x16mm                                         | 1<br>1<br>1<br>pcs<br>8      |
| Control box Hand control AC cable Screws Screw for motor house / Outer pipe, M6x16mm Screw for feet, M10x16mm Tailstock for connection pipe, M10x20mm | 1<br>1<br>1<br>pcs<br>8<br>8 |