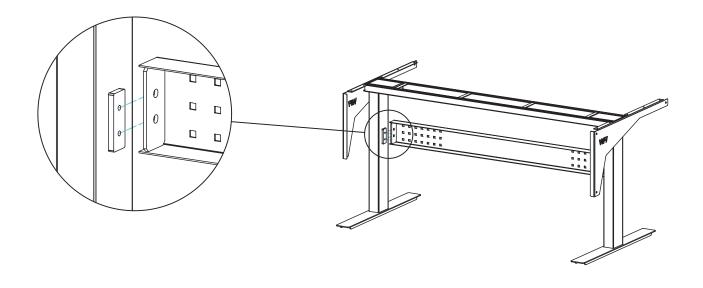

um 6Nm  |
| Screw for motor house and outer pipe                            | Maximum 10Nm |
| Screw for feet and tabletop                                     | Maximum 10Nm |
| Screw for hand control                                          | < 6Nm        |
| Make cure all coroug are tightened, also after a period of usel |              |

## Reset the desk before use

Press both up and down buttons at the same time for 3 seconds.

Continue pressing the buttons until both columns are in lowest position. When finish reset, the control box makes a sound and the buttons can be released. Now the system is operational.

## WARNING

Carefully arrange all the cables not to be damaged by tabletop screws.



















Install gables with WFI-logo.
Sort non used gables as steel recycling.