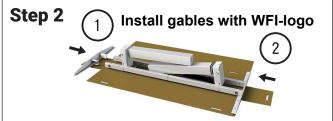

## WARNING

Carefully arrange all the cables not to be damaged by tabletop screws.

Install gables with WFI-logo.
Sort non used gables as steel recycling.