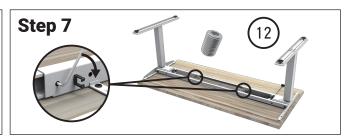

## WARNING

Carefully arrange all the cables not to be damaged by tabletop screws.

Install gables with WFI-logo.
Sort non used gables as steel recycling.