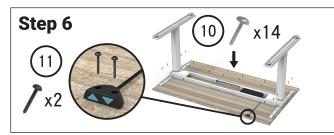

| Tightening torque                                               |              |
|-----------------------------------------------------------------|--------------|
| Tailstock                                                       | Maximum 6Nm  |
| Screw for motor house and outer pipe                            | Maximum 10Nm |
| Screw for feet and tabletop                                     | Maximum 10Nm |
| Screw for hand control                                          | < 6Nm        |
| Make cure all coroug are tightened, also after a period of usel |              |