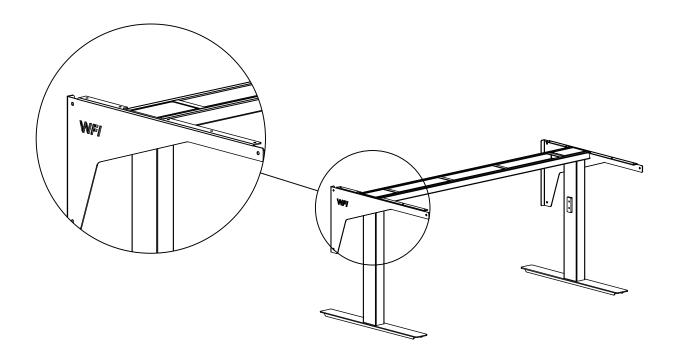

## WARNING

Carefully arrange all the cables not to be damaged by tabletop screws.

Install gables with WFI-logo.
Sort non used gables as steel recycling.