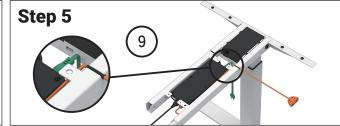

| Tightening torque                                               |              |
|-----------------------------------------------------------------|--------------|
| Tailstock                                                       | Maximum 6Nm  |
| Screw for motor house and outer pipe                            | Maximum 10Nm |
| Screw for feet and tabletop                                     | Maximum 10Nm |
| Screw for hand control                                          | < 6Nm        |
| Make cure all coroug are tightened, also after a period of usel |              |