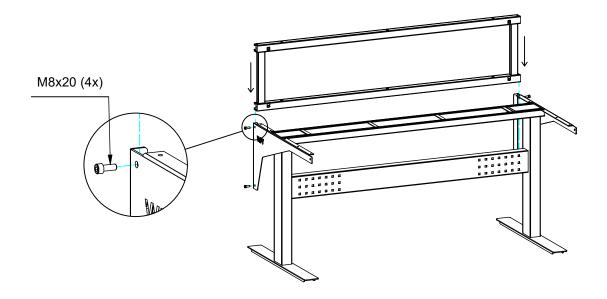

## WARNING

Carefully arrange all the cables not to be damaged by tabletop screws.

Install gables with WFI-logo.
Sort non used gables as steel recycling.