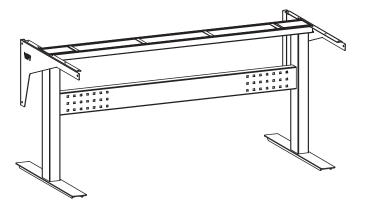

Nm  |
| Screw for motor house and outer pipe                            | Maximum 10Nm |
| Screw for feet and tabletop                                     | Maximum 10Nm |
| Screw for hand control                                          | < 6Nm        |
| Make cure all coroug are tightened, also after a period of usel |              |

## Reset the desk before use

Press both up and down buttons at the same time for 3 seconds.

Continue pressing the buttons until both columns are in lowest position. When finish reset, the control box makes a sound and the buttons can be released. Now the system is operational.

## WARNING

Carefully arrange all the cables not to be damaged by tabletop screws.



















Install gables with WFI-logo.
Sort non used gables as steel recycling.