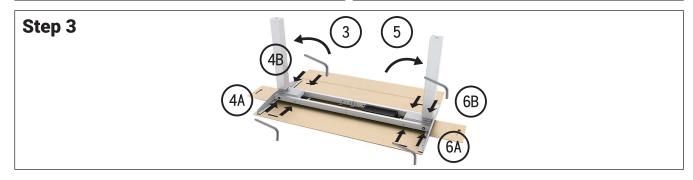

-------------|
| Tailstock                                                       | Maximum 6Nm  |
| Screw for motor house and outer pipe                            | Maximum 10Nm |
| Screw for feet and tabletop                                     | Maximum 10Nm |
| Screw for hand control                                          | < 6Nm        |
| Make cure all coroug are tightened, also after a period of usel |              |

## Reset the desk before use

Press both up and down buttons at the same time for 3 seconds.

Continue pressing the buttons until both columns are in lowest position. When finish reset, the control box makes a sound and the buttons can be released. Now the system is operational.

## WARNING

Carefully arrange all the cables not to be damaged by tabletop screws.



















Install gables with WFI-logo.
Sort non used gables as steel recycling.