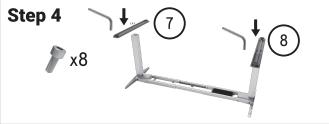

-----------|
| Tailstock                                                       | Maximum 6Nm  |
| Screw for motor house and outer pipe                            | Maximum 10Nm |
| Screw for feet and tabletop                                     | Maximum 10Nm |
| Screw for hand control                                          | < 6Nm        |
| Make cure all coroug are tightened, also after a period of usel |              |

## Reset the desk before use

Press both up and down buttons at the same time for 3 seconds.

Continue pressing the buttons until both columns are in lowest position. When finish reset, the control box makes a sound and the buttons can be released. Now the system is operational.

## WARNING

Carefully arrange all the cables not to be damaged by tabletop screws.



















Install gables with WFI-logo.
Sort non used gables as steel recycling.