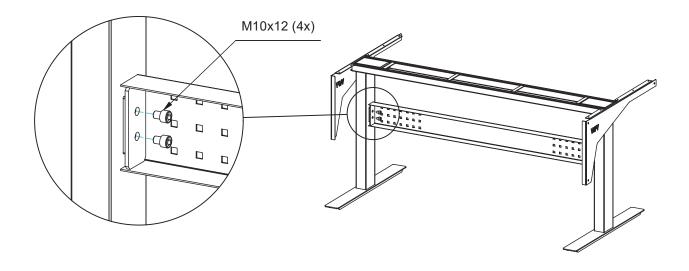

6Nm  |
| Screw for motor house and outer pipe                            | Maximum 10Nm |
| Screw for feet and tabletop                                     | Maximum 10Nm |
| Screw for hand control                                          | < 6Nm        |
| Make cure all coroug are tightened, also after a period of usel |              |

## Reset the desk before use

Press both up and down buttons at the same time for 3 seconds.

Continue pressing the buttons until both columns are in lowest position. When finish reset, the control box makes a sound and the buttons can be released. Now the system is operational.

## WARNING

Carefully arrange all the cables not to be damaged by tabletop screws.



















Install gables with WFI-logo.
Sort non used gables as steel recycling.