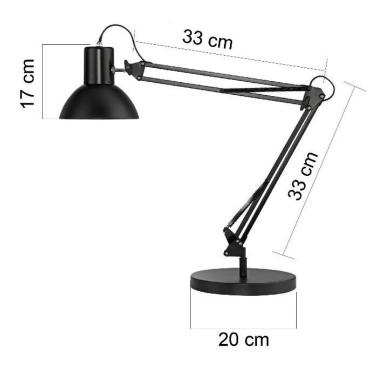

# → DIMENSIONS

### Wide choice

Success is available in 3 different arm lengths including 66cm, 80 cm and 105cm and also in 2 different colours: black and white.

Also available in chromium version with an 80cm arm.