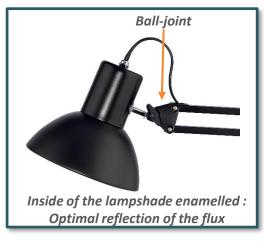

## ERGONOMICS

# And easy handling

Very easy to handle with the rotating double arm equipped with balancing springs that facilitate the positioning in any directions.

## **Materials**

Epoxy painted steel Recyclable aluminium