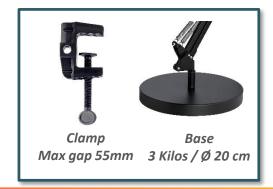

## A timeless lamp

Lamps from the range SUCCESS are timeless architect lamps with a universal design that has been attracting for decades. Success is especially robust with metallic tubes arm. Switch ON/OFF on the cable. Delivered with its base, clamp and without bulb, SUCCESS offers an ultra competitive price

## Source

With no bulb

| SAP no.   | Colour/<br>Fixing   | Warranty | Net<br>weight | EAN code      |
|-----------|---------------------|----------|---------------|---------------|
| 400093600 | Black<br>Base+Clamp | 2 years  | 4,2 kg        | 3595560014552 |
| 400093578 | White<br>Base+Clamp | 2 years  | 4,2 kg        | 3595560014583 |