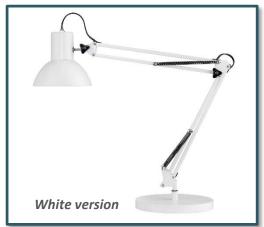

### Wide choice

Success is available in 3 different arm lengths including 66cm, 80 cm and 105cm and also in 2 different colours: black and white.

Also available in chromium version with an 80cm arm.

## Source

With no bulb

| SAP no.   | Colour/<br>Fixing   | Warranty | Net<br>weight | EAN code      |
|-----------|---------------------|----------|---------------|---------------|
| 400093600 | Black<br>Base+Clamp | 2 years  | 4,2 kg        | 3595560014552 |
| 400093578 | White<br>Base+Clamp | 2 years  | 4,2 kg        | 3595560014583 |