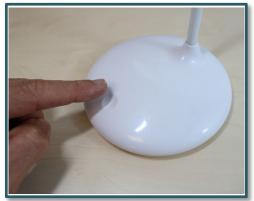

#### On measure lighting

NELLY has a Touch Sensitive: briefly press the sensitive button on the base to choose the lighting color: long press to adjust the brightness. NEELY allows its user to benefit from customized lighting.