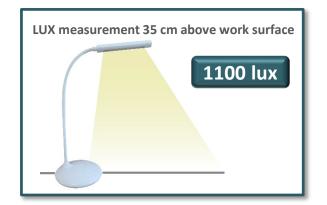

#### On measure lighting

NELLY has a Touch Sensitive: briefly press the sensitive button on the base to choose the lighting color: long press to adjust the brightness. NEELY allows its user to benefit from customized lighting.