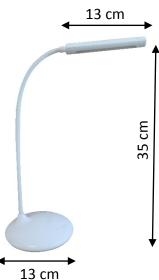

lamp

NELLY can connect to the USB port of a computer or a USB wall outlet, but can also be used as a wireless lamp that can be placed anywhere you want, office, meeting room, table. (Wireless use of full charge = 4hrs on maximum intensity, 7hrs on medium setting and 9hrs on mini setting).

# ERGONOMIC

#### On measure lighting

NELLY has a Touch Sensitive: briefly press the sensitive button on the base to choose the lighting color: long press to adjust the brightness. NEELY allows its user to benefit from customized lighting.

# DIFFUSION

### Flexible and stable

Thanks to good stability you can adjust the lighting direction at any angle by orienting the flexible arm. The flexible arm is made of metal and wrapped in smooth silicone, durable and safe for children.









# DIMENSIONS





**TECHNICAL FEATURES** 

# **Materials**

Metal arm with elastomer Head and base in plastic

#### Source

LED built-in\*: rated power 5,6W \*cannot be replaced

## Driver

Power USB port





| SAP no.   | Colours | Energy<br>consumptio<br>n<br>KW/1000 h | Lm  | Lm/W* | Colour T°               | CRI | Source's<br>lifetime** | Warrant<br>Y | Net<br>weight | EAN code      |
|-----------|---------|----------------------------------------|-----|-------|-------------------------|-----|------------------------|--------------|---------------|---------------|
| 400124483 | White   | 6,5                                    | 400 | 100   | 3000K<br>4500K<br>6000K | >80 | 20000h                 | 2 years      | 0,24 kg       | 3595560029372 |

\* Light emission of the lighting source

\*\* Average