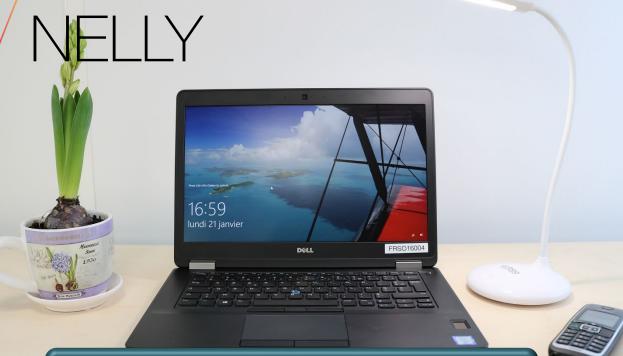

« NELLY: the wireless lamp that will accompany you everywhere".

## Battery lamp

NELLY can connect to the USB port of a computer or a USB wall outlet, but can also be used as a wireless lamp that can be placed anywhere you want, office, meeting room, table. (Wireless use of full charge = 4hrs on maximum intensity, 7hrs on medium setting and 9hrs on mini setting).

#### On measure lighting

NELLY has a Touch Sensitive: briefly press the sensitive button on the base to choose the lighting color: long press to adjust the brightness. NEELY allows its user to benefit from customized lighting.

### Flexible and stable

Thanks to good stability you can adjust the lighting direction at any angle by orienting the flexible arm. The flexible arm is made of metal and wrapped in smooth silicone, durable and safe for children.