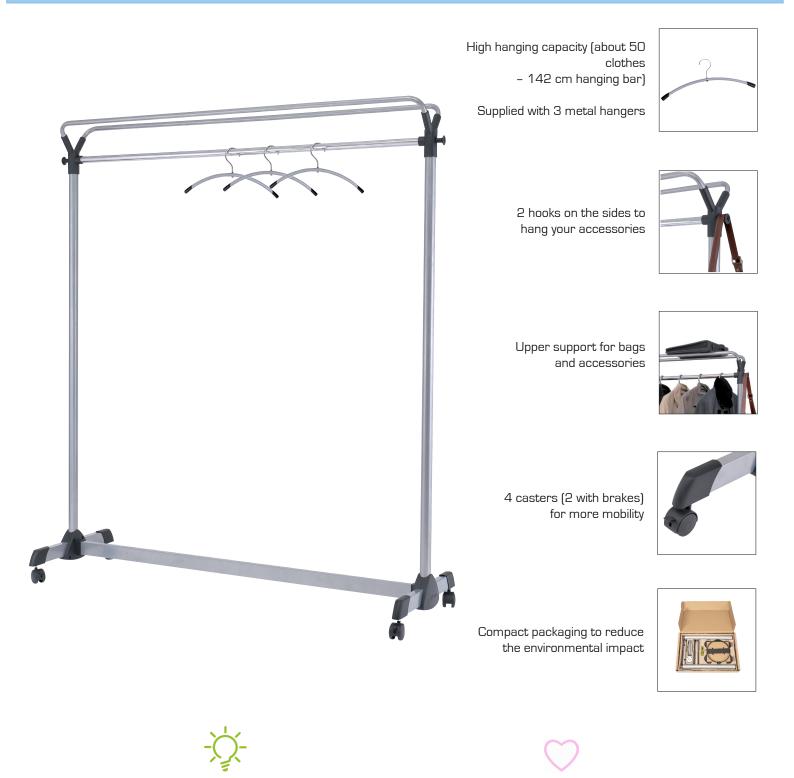

## GROUP3 LARGE CAPACITY GARMENT RACK

Practical and aesthetic, the Group cloakroom will seduce you with its ability to hang and its robustness.

In addition to its ease of assembly, the Group3 garment rack is the essential accessory for storing clothes, bags and luggage. It consists of a hanging bar, two hooks, an upper support and 4 casters.

With its modern design combining metal and black ABS, this garment rack will easily integrate into all types of spaces (offices, open space, reception...)

**CLOSE** 

**CLOTHES** 

## GROUP3 LARGE CAPACITY GARMENT RACK

Practical and aesthetic, the Group cloakroom will seduce you with its ability to hang and its robustness.

| PRODUCT FEATURES        |                                                      |
|-------------------------|------------------------------------------------------|
| Reference               | PMGROUP3                                             |
| EAN                     | 3129710012404                                        |
| Materials               | Structure : Epoxy painted steel - Chromed            |
|                         | Casters : Rubber                                     |
|                         | Hangers : Steel - ABS                                |
| Color                   | Silver grey - Chrome - Black                         |
| Product dimensions      | H. 165 cm x L. 90 cm x D. 35 cm                      |
|                         | Weight : 8.5 kg                                      |
| Hangers                 | 3 (included) / ref. PMCINMET                         |
| Hanging capacity        | Max. 50 hangers + 2 hooks + 1 storage shelf          |
| Other information       | 4 casters (brake system on two)                      |
| Estimated assembly time | 10 minutes - Screws provided                         |
| Origin                  | French design and development - Manufacturing in PRC |
| Guarantee               | 2 years                                              |