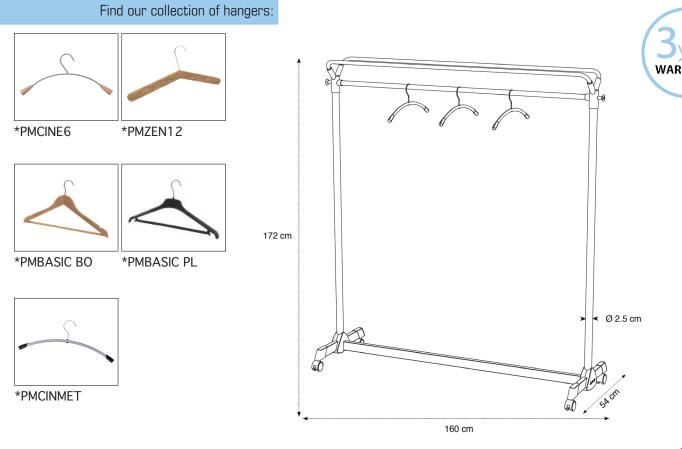

## GROUP3 LARGE CAPACITY GARMENT RACK

Practical and aesthetic, the Group cloakroom will seduce you with its ability to hang and its robustness.

In addition to its ease of assembly, the Group3 garment rack is the essential accessory for storing clothes, bags and luggage. It consists of a hanging bar, two hooks, an upper support and 4 casters.

## GROUP3 LARGE CAPACITY GARMENT RACK

Practical and aesthetic, the Group cloakroom will seduce you with its ability to hang and its robustness.

| PRODUCT FEATURES        |                                                      |
|-------------------------|------------------------------------------------------|
| Reference               | PMGROUP3                                             |
| EAN                     | 3129710012404                                        |
| Materials               | Structure : Epoxy painted steel - Chromed            |
|                         | Casters : Rubber                                     |
|                         | Hangers : Steel - ABS                                |
| Color                   | Silver grey - Chrome - Black                         |
| Product dimensions      | H. 165 cm x L. 90 cm x D. 35 cm                      |
|                         | Weight : 8.5 kg                                      |
| Hangers                 | 3 (included) / ref. PMCINMET                         |
| Hanging capacity        | Max. 50 hangers + 2 hooks + 1 storage shelf          |
| Other information       | 4 casters (brake system on two)                      |
| Estimated assembly time | 10 minutes - Screws provided                         |
| Origin                  | French design and development - Manufacturing in PRC |
| Guarantee               | 2 years                                              |