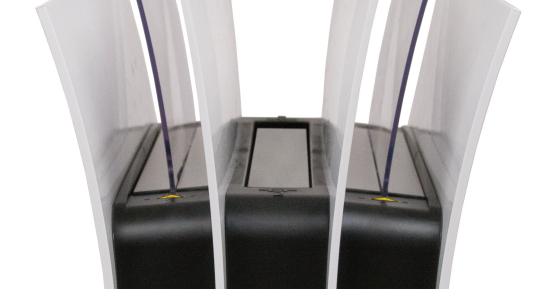

#### Easy to use

- · Your work is done in 2 easy steps
- · User-friendly
- · Binds automatically after detection of the steel spine

#### **Specifications**

- · dimensions: 480 x 295 x 390 mm
- 4 binding compartments (4 x 25 mm)
- · 1 cooling compartment
- · weight: 7 kg
- · 220-240 V~50 Hz
- · 4 x 175 W
- · CE certified