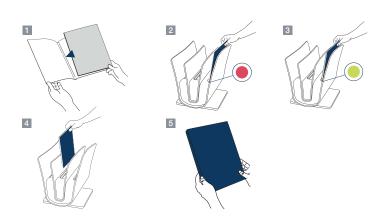

#### Easy to use

- · Your work is done in 2 easy steps
- · User-friendly
- · Binds automatically after detection of the steel spine