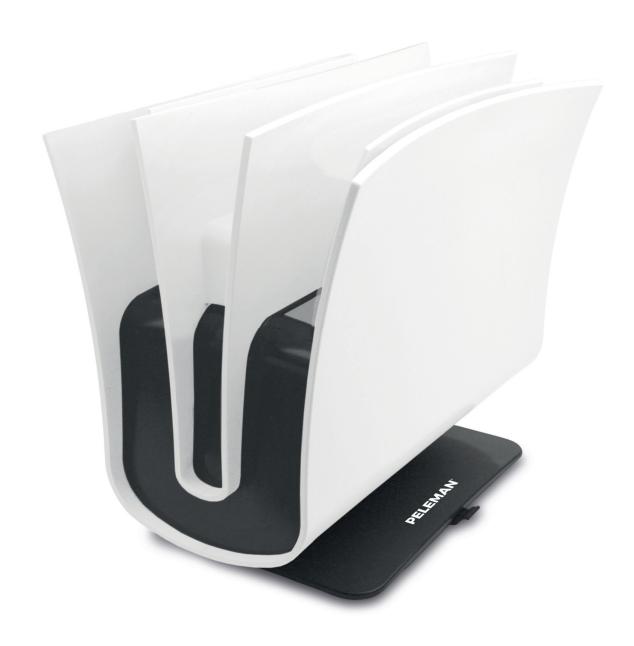

### **Thermal Binding Machine 8.4**

Thermal Binding Machine 8.4

#### **Specifications**

- · dimensions: 480 x 295 x 390 mm
- 4 binding compartments (4 x 25 mm)
- · 1 cooling compartment
- · weight: 7 kg
- · 220-240 V~50 Hz
- · 4 x 175 W
- · CE certified