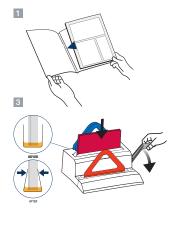

#### Easy to use

- Your work is done in 3 easy steps
- User-friendly
- · Binds fully automatically after detection of the steel spine
- Manually crimp your document to perfection