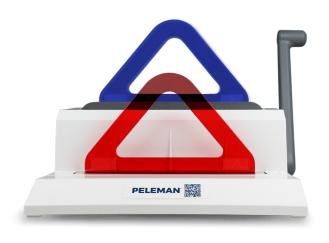

### **Thermal Binding Machine 120**

Thermal Binding Machine 120

#### **Specifications**

- dimensions: 490 x 335 x 345 mm
- 1 binding compartment (25 mm)
- 1 manual crimping compartment (from XS - XXL)
- 1 cooling compartment
- weight: 8 kg
- 220-240 V~50 Hz
- 1 x 175 W
- CE certified