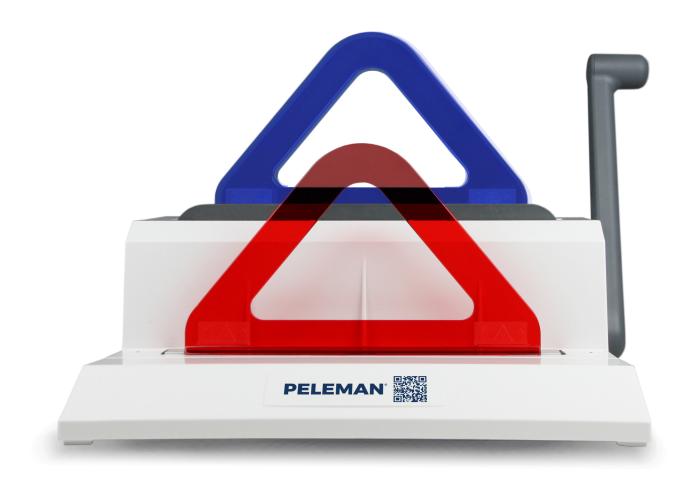

### **Thermal Binding Machine 120**

Thermal Binding Machine 120

#### **Specifications**

- dimensions: 490 x 335 x 345 mm
- 1 binding compartment (25 mm)
- 1 manual crimping compartment (from XS - XXL)
- 1 cooling compartment
- weight: 8 kg
- 220-240 V~50 Hz
- 1 x 175 W
- CE certified