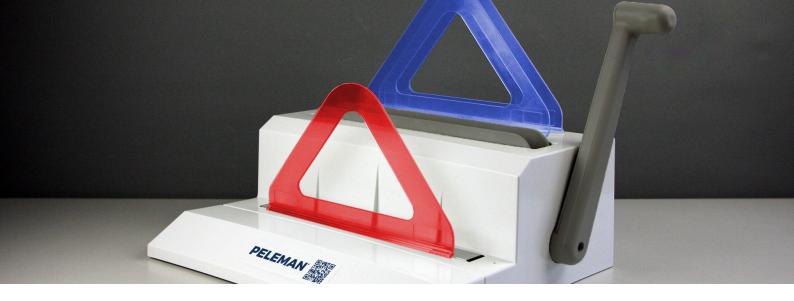

### **Thermal Binding Machine 120**

Thermal Binding Machine 120

#### **Specifications**

- dimensions: 490 x 335 x 345 mm
- 1 binding compartment (25 mm)
- 1 manual crimping compartment (from XS - XXL)
- 1 cooling compartment
- weight: 8 kg
- 220-240 V~50 Hz
- 1 x 175 W
- CE certified