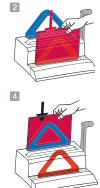

#### Easy to use

- Your work is done in 3 easy steps
- User-friendly
- · Binds fully automatically after detection of the steel spine
- Manually crimp your document to perfection