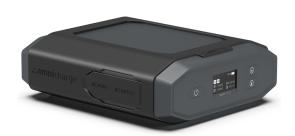

## General

Dimensions: 168 mm x 144 mm x 53 mm Screen: 1.3" OLED Screen

Certifications: FCC, CE, MSDS, UN38.3

Operating Temp: Charging 50° to 113° F (10° to 45° C)
Discharge -4° to 140° F (-20° to 60° C)

#### 1 x AC port

120V AC, 60Hz, 100W max US version 230V AC, 50Hz, 100W max EU version  $\,$ 

#### 2 x USB-C

USB-PD, 5V/3A - 9V/3A - 12V/3A - 15V/3A - 20V/5A

Input: 90W max

Output:100W max for single port

45W each for both ports working together

#### 1 x 5525 port Input/ Output charging

Input: 5-25V, 5A max, 90W max Output: 5-25V, 5A max, 100W max

### 2 x USB-A ports Output

Single: QC3.0, 4.5V/5A, 5V/4.5A, 5V/3A, 9V/2A, 12V/1.5A, 22

Both: 5V for each, totally 5V/4.8A