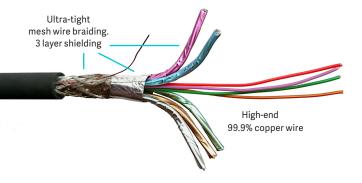

## Slim HDMI Cable

**Item number: PROHDMIS3** High Speed with Ethernet (2.0) HDMI supports:

- All HDMI resolutions up to 4K (4096x2160p @60Hz), including 3D video
- Sample rate up to 4:4:4
- High Dynamic Range (HDR)
- Transfer speed 18 Gbit/s
- **HDCP 2.2**
- Supports Deep Color, up to 16-bits per channel, including x.v.Color standard
- Supports the 21:9 cinema aspect ratio
- Supports SA-CD, DVD-Audio, DTS-HD Master Audio, Dolby TrueHD, and other highdefinition audio standards
- Audio Return Channel
- Auto Lip Sync
- Supports up to 32 audio channels and a 1536 kHz audio sampling rate
- Dynamic sound synchronization
- Supports extended CEC (Consumer Electronics Control) commands and functions, the HDMI Ethernet Channel, and the Audio Return Channel features
- Fully assembled with 19 pins connected
- High quality HDMI A connector, 15um gold min. in contact area for high reliability and professional use
- 99,9% pure copper wires for lossless picture transmission
- Triple shielded cable and extra shielding in the connector
- High flexibility ensuring small bending radius

Solid copper shield and 15um thick 24Kt gold bladed contact pins

With Vivolink 12 Years Warranty you can rest assured we stand behind our products and our customers.

AT A FAIR PRICE

Vivolink's rugged design and rigid quality control standards deliver high quality products at fair prices.