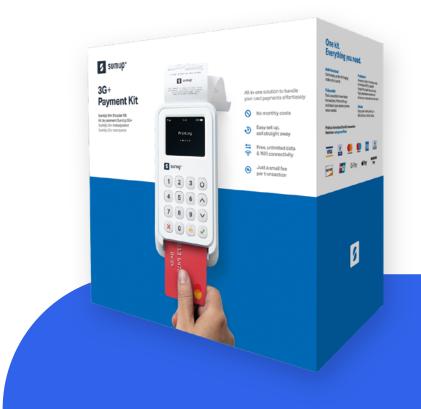

## SumUp 3G+ Payment Kit One kit. Everything you need.

Say hello to the fully-mobile duo every business needs. The SumUp 3G+Wifi Card Reader and the SumUp 3G+ Printer work together to bring simplicity and flexibility to your business.

Multitask as a charging station, a printer and a stylish cradle fit for any businesses countertop.

Business just got easier.

- No monthly costs
- Easy set up, sell straight away
- Free, unlimited data & Wifi connectivity
- Just a small fee per transaction