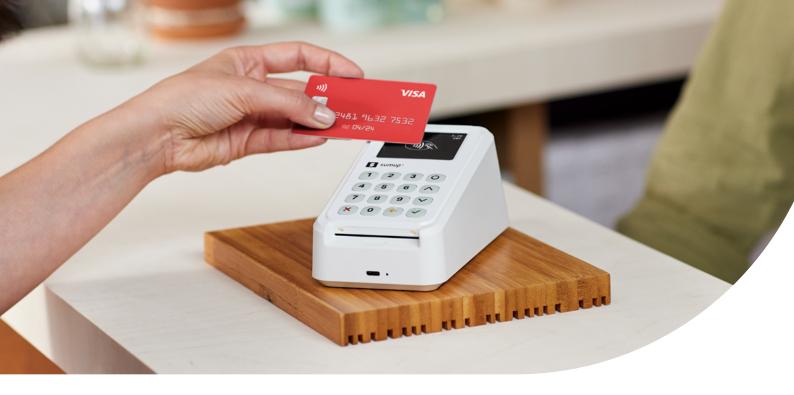

## SumUp 3G+ Payment Kit One kit. Everything you need.

Say hello to the fully-mobile duo every business needs. The SumUp 3G+Wifi Card Reader and the SumUp 3G+ Printer work together to bring simplicity and flexibility to your business.

Multitask as a charging station, a printer and a stylish cradle fit for any businesses countertop.

Business just got easier.

- No monthly costs
- Easy set up, sell straight away
- Free, unlimited data & Wifi connectivity
- Just a small fee per transaction