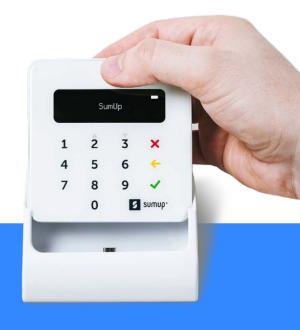

# SumUp Air Charging Station

Payments can't get any easier with SumUp.

As the perfect complement to your Air Card Reader, with the charging station you'll never have to worry about the battery or how to position the SumUp Air on your countertop. Perfectly angled to accept all payment methods, the device is also suitable for quick payments, via contactless card, Chip&PIN or mobile.

#### Quality

SI Ar

**[4]** 

- Sleek design with a matte white finish
  Anti-slip rubber at the base
- Anti-slip rubber at the base