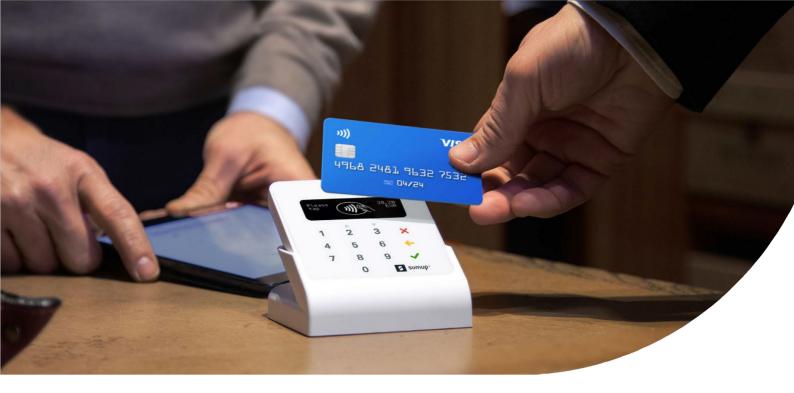

# SumUp Air Charging Station

Payments can't get any easier with SumUp.

As the perfect complement to your Air Card Reader, with the charging station you'll never have to worry about the battery or how to position the SumUp Air on your countertop. Perfectly angled to accept all payment methods, the device is also suitable for quick payments, via contactless card, Chip&PIN or mobile.

## Practical

- Never run out of battery
- Faster transactions directly from your countertop

#### **Customer friendly**

- Highlights that your business
- accepts card payments
- Makes it easy to accept every payment type (Contactless, Chip&PIN, or mobile)