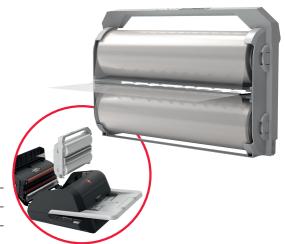

Foton 30 Automatic Laminator

GBC Foton 30 Film Cartridge · Easy load gloss film cartridge

> Code Description

4410012 75 micron Gloss Film Cartridge (laminates up to 250 A4 documents) 4410018 100 micron Gloss Film Cartridge (laminates up to 190 A4 documents) 4410013 125 micron Gloss Film Cartridge (laminates up to 150 A4 documents)