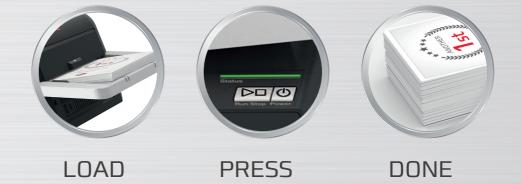

Automatically feeds, laminates and trims 30 A4 documents at a time at the touch of a single button. No more time wasted loading pouches and feeding them one by one into the laminator

## GBC Foton 30 Automatic Laminator

- · Automatically laminates up to 30 A4 documents at a time · Automatic auto feed paper alignment for perfect laminated
- documents every time · Manual lamination mode for heavy weight paper or non
- standard shaped documents, up to 250gsm · Intuitive control panel allows easy switching between
- automatic and manual mode settings · Low film indicator light to let you know when cartridge needs
- replacing