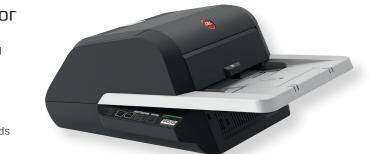

## **GBC Foton 30** The World's first fully automatic office laminator

For perfect laminated documents time after time, in no time. It's like having an extra pair of hands in the office. Save 98% of your time laminating - It laminates, you get on with your life.

Automatically feeds, laminates and trims 30 A4 documents at a time at the touch of a single button. No more time wasted loading pouches and feeding them one by one into the laminator

## GBC Foton 30 Automatic Laminator

- · Automatically laminates up to 30 A4 documents at a time · Automatic auto feed paper alignment for perfect laminated
- documents every time · Manual lamination mode for heavy weight paper or non
- standard shaped documents, up to 250gsm · Intuitive control panel allows easy switching between
- automatic and manual mode settings · Low film indicator light to let you know when cartridge needs
- replacing