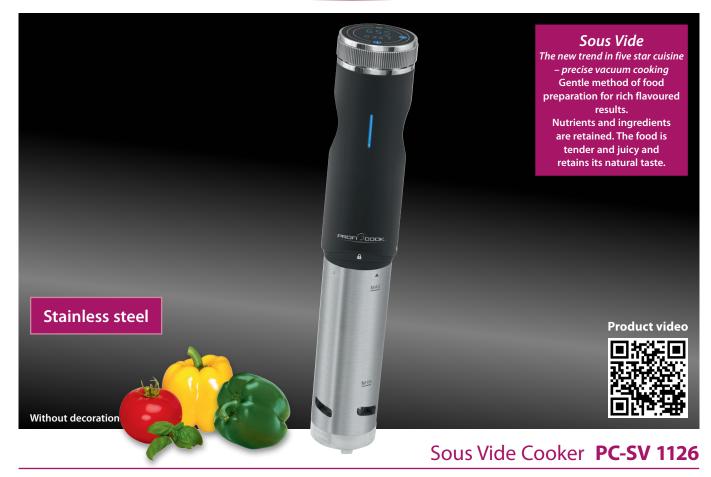

- Stainless steel housing with ergonomic soft touch handle
- Precise cooking of food by electronic temperature control (max. deviation +/- 0.5 °C)
- Vitamins, nutrients and flavors are retained
- Incl. yoghurt maker function, keep warm function and defrost function
- Water circulation: 7-8 l/min.
- LED-Multifunction display for:
- Selected temperature
- Actual temperature
- Timer
- Sensor touch control panel
- Temperature setting 0°C-90°C (in 0,5°C steps)
- Automatic switch off at low water level
- 99 hour timer
- For all heat-resistant vessels from approc. 18 cm height
- Integrated mounting clip
- User-friendly and easy to clean
- 230 V, 50 Hz, 800 W

min. 18 cm height

---

**LED-Multifunction** 

display

GS

Õ

CE