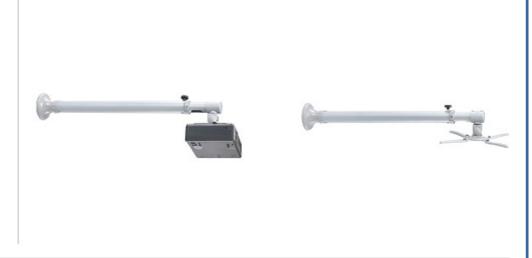

## BEAMER-W100SILVER NEWSTAR BEAMER WALL MOUNT

This BEAMER-W100SILVER is an universal beamer wall mount and compatible for every wall.

The BEAMER-W100SILVER is a wall mount for beamers/projectors that allows you to mount a projector to the wall.

This is an universal kit and compatible for particular all beamers. It is supplied with many extension plates to be used with every beamer holepattern. Distance from wall to beamer: 79 to 129 cm.

The beamer can easily be turned to the best viewing angle.

Cables can be placed in the column.