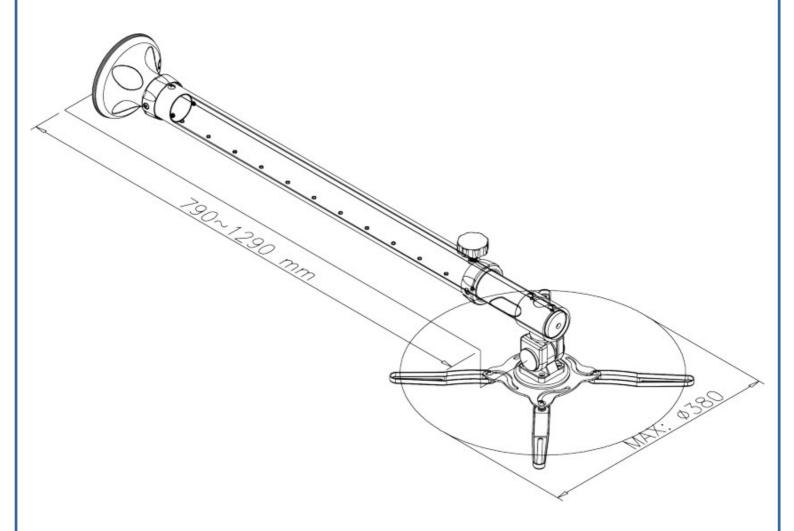

This is an universal kit and compatible for particular all beamers. It is supplied with many extension plates to be used with every beamer holepattern. Distance from wall to beamer: 79 to 129 cm.

The beamer can easily be turned to the best viewing angle.

## **SPECIFICATIONS**

Color Silver Warranty 5 year Max. weight 12 Distance to wall 79 - 129 cm Tilt 180° Rotation 360° Swivel 180° EAN code 8717371442330

NewStar Products Europe B.V. Wateringweg 62/B

2031 EJ HAARLEM