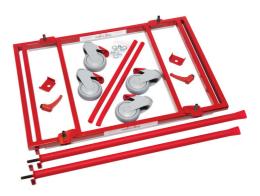

## Contents

- 1x Frame with 4x locknut
- 4x Wheel
- 2x Fixed support poles 42cm
- 2x Adjustable support posts 76cm
- 2x Mounting brackets for adjustable support posts with handle