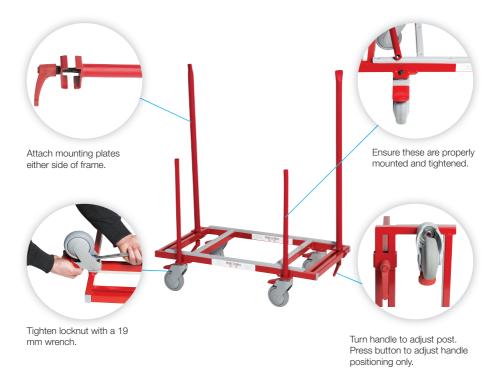

## Assembly

For quick and easy assembly, follow these instructions:

Keep assembly and user manual for future reference.

## Use

Before use check mountings of wheels, fixed support poles and adjustable support posts. For secure use observe the following points below: