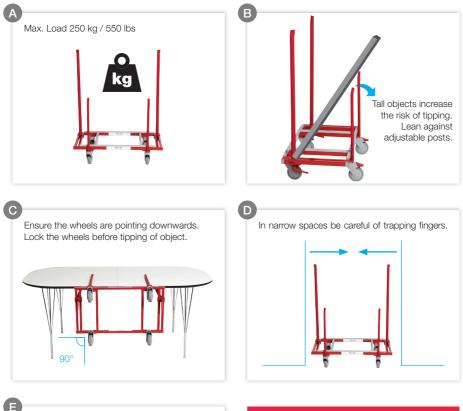

## Use

Before use check mountings of wheels, fixed support poles and adjustable support posts. For secure use observe the following points below: