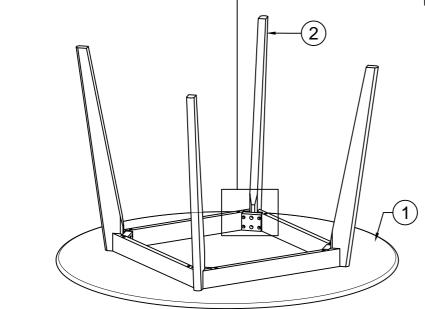

## ASSEMBLY INSTRUCTIONS MODEL : COPENHENGEN ROUND TABLE

Before you begin, please follow assembly instructions carefully, then follow them step by step.

|   | PART LIST |       |
|---|-----------|-------|
| 1 | TOP PANEL | 1 PC  |
| 2 | TABLE LEG | 4 PCS |
|   |           |       |

#### STEP 1:

Place table top(1) face down one clean and flat soft surface to prevent from being scratched.

#### STEP 2:

Position table leg(2) with holes facing to corner block holes of table frame. Insert Spring Washer(B). Flat Washer(C) & Hex Comb (A) then tighten with Spanner (D) provided.

### STEP 3:

Repeat STEP 2 for other 3 legs assembly.