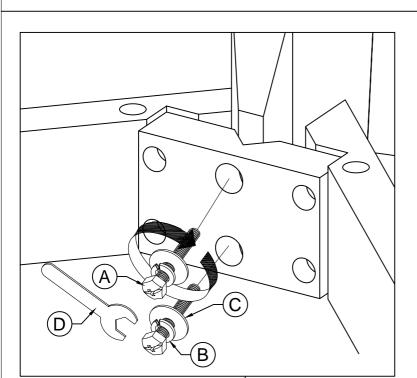

|   | HARDWARE           |       |  |
|---|--------------------|-------|--|
| Α | HEX COMB 5/16 x 2" | 8 PCS |  |
| В | SPRING WASHER 5/16 | 8 PCS |  |
| С | FLAT WASHER 5/16   | 8 PCS |  |
| D | SPANNER            | 1 PC  |  |

#### STEP 2:

Position table leg(2) with holes facing to corner block holes of table frame. Insert Spring Washer(B). Flat Washer(C) & Hex Comb (A) then tighten with Spanner (D) provided.