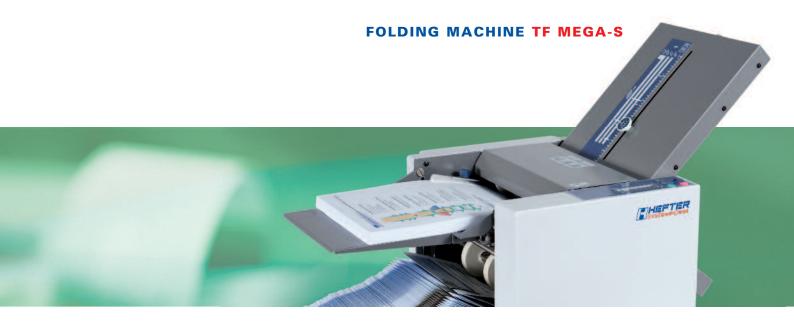

The comfortable and low priced solution for versatile folding jobs.

## THE IDEAL FOLDING MACHINE FOR OFFICES AND MAIL ROOMS

## Surprisingly comfortable, solid and versatile

The small **TF MEGA-S** is a real folding "profi". It can do the most popular fold types in a convincing quality.

The fold adjustment is done easily with a keystroke with symbols on the two fold plates. Additionally, a fine adjustment for the fold length and the fold parallelism is available.