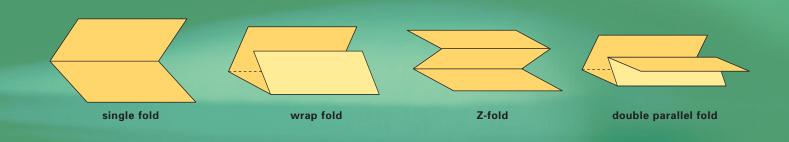

| Paper size (min./max.)                       | DIN-A4 / DIN-A5 (85 x 100 mm / 225 x 360 mm)          |
|----------------------------------------------|-------------------------------------------------------|
| Paper weight                                 | 50 – 150 g/m²                                         |
| Fold types                                   | single, wrap, Z and double parallel fold              |
| 2 fold plates with quick and fine adjustment | yes                                                   |
| Fine-tuning of skew adjustment               | yes                                                   |
| Feeding station / capacity                   | about 200 sheets (80 g/m²)                            |
| Conveyor stacker / capacity                  | about 200 sheets (80 g/m²)                            |
| 4-digit display                              | yes – with status indication, counter and pre-counter |
| Paper end stop                               | yes                                                   |
| Speed                                        | Up to 6.900 foldings/h                                |