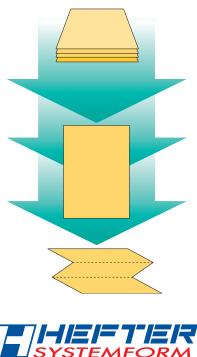

## Surprisingly comfortable, solid and versatile

The small **TF MEGA-S** is a real folding "profi". It can do the most popular fold types in a convincing quality.

The fold adjustment is done easily with a keystroke with symbols on the two fold plates. Additionally, a fine adjustment for the fold length and the fold parallelism is available.