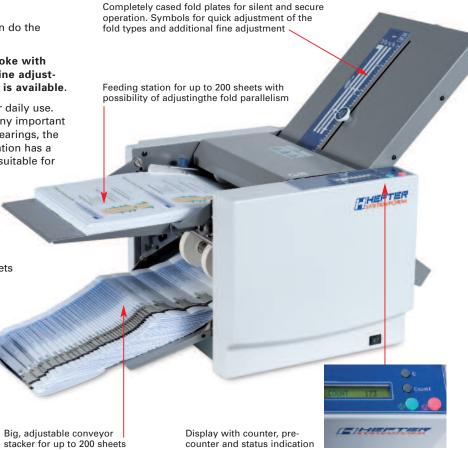

## Surprisingly comfortable, solid and versatile

The small **TF MEGA-S** is a real folding "profi". It can do the most popular fold types in a convincing quality.

The fold adjustment is done easily with a keystroke with symbols on the two fold plates. Additionally, a fine adjustment for the fold length and the fold parallelism is available.

The **TF MEGA-S** is extremely solid and designed for daily use. It can also handle a bigger number of documents. Any important part of the machine is made of metal, such as ball bearings, the paper tray and the conveyor stacker. The feeding station has a capacity of up to 200 sheets. The **TF MEGA-S**, also suitable for recycling paper, can handle up to 6.900 sheets/hour.

The **TF MEGA-S** also sets new standards within its class:

- Display with status indication, counter and pre-counter
- Central width adjustment
- Big, adjustable conveyor stacker for up to 200 sheets
- Automatic paper end control